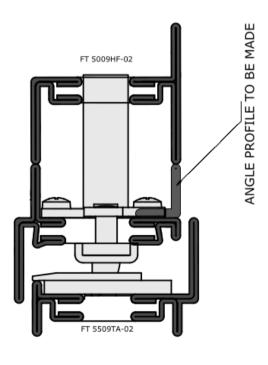

## W50TB Door Concealed Multipoint

The W50TB is a thermally broken profile that makes it possible to smoothly replace heritage windows and doors within historical buildings.

SWF's expertly engineered kit contains everything you need for your doors, no matter the configuration.









W50TB - MultiPoint Concealed Door Locking System

## PRODUCT FEATURES & TECHNICAL INFORMATION

- Completely concealed within the window profiles.
- Consisting of Stainless Steel rails fitted with security Mushrooms, Keeps and connecting handle Block.
- Designed to Operate with one of our many options of "MP" multipoint drive blade handles.
- Window options for Open-In, Open-Out, Inside and outside Glazing.

## **Door Configuration**



SINGLE DOOR