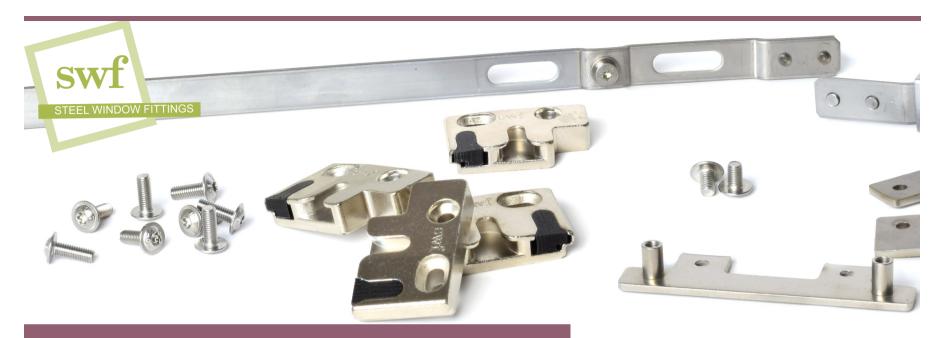

## W50TB Door Concealed Multipoint

The W50TB is a thermally broken profile that makes it possible to smoothly replace heritage windows and doors within historical buildings.

SWF's expertly engineered kit contains everything you need for your doors, no matter the configuration.

W50TB - MultiPoint Concealed Door Locking System

## PRODUCT FEATURES & TECHNICAL INFORMATION

- Completely concealed within the window profiles.
- Consisting of Stainless Steel rails fitted with security Mushrooms, Keeps and connecting handle Block.
- Designed to Operate with one of our many options of "MP" multipoint drive blade handles.
- Window options for Open-In, Open-Out, Inside and outside Glazing.