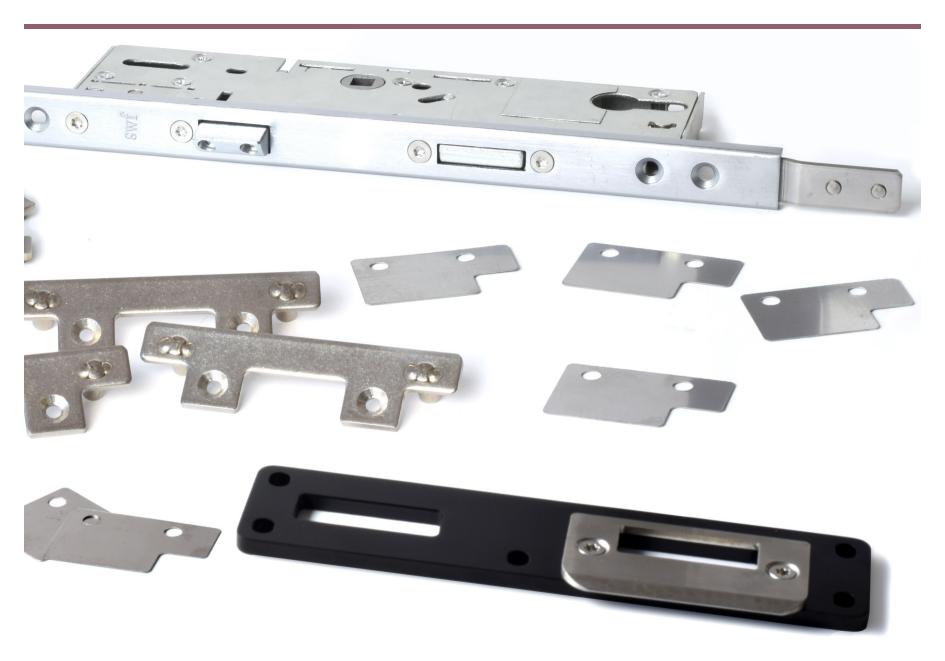

## PRODUCT FEATURES & TECHNICAL INFORMATION

- Completely concealed within the window profiles.
- Consisting of Stainless Steel rails fitted with security Mushrooms, Keeps and connecting handle Block.
- Designed to Operate with one of our many options of "MP" multipoint drive blade handles.
- Window options for Open-In, Open-Out, Inside and outside Glazing.

## **Door Configuration**

SINGLE DOOR