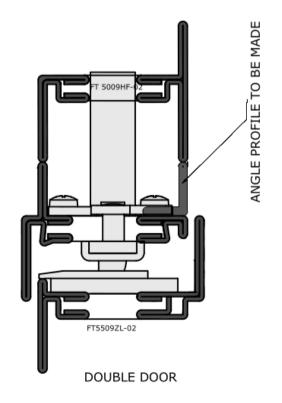

## W50TB Door Concealed Multipoint

The W50TB is a thermally broken profile that makes it possible to smoothly replace heritage windows and doors within historical buildings.

SWF's expertly engineered kit contains everything you need for your doors, no matter the configuration.









W50TB - MultiPoint Concealed Door Locking System

## PRODUCT FEATURES & TECHNICAL INFORMATION

- Completely concealed within the window profiles.
- Consisting of Stainless Steel rails fitted with security Mushrooms, Keeps and connecting handle Block.
- Designed to Operate with one of our many options of "MP" multipoint drive blade handles.
- Window options for Open-In, Open-Out, Inside and outside Glazing.

## **Door Configuration**



SINGLE DOOR