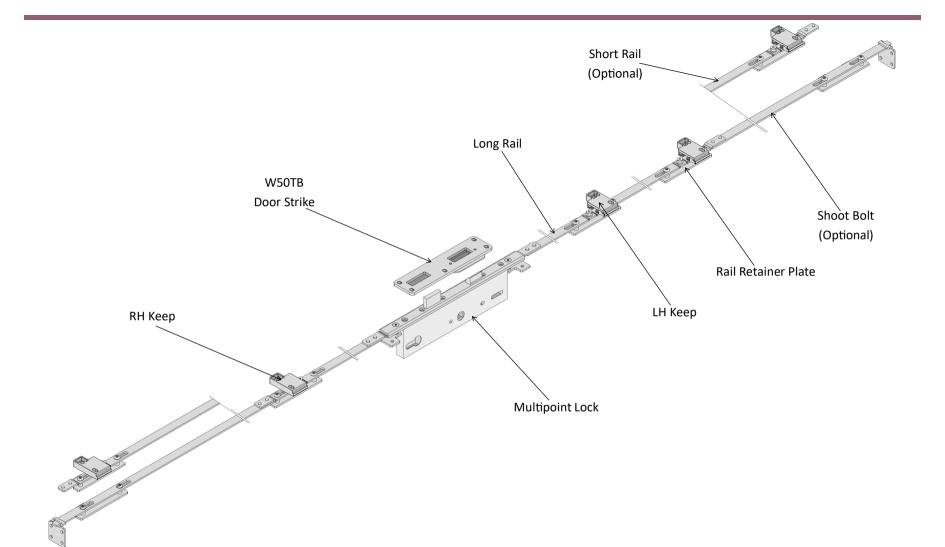

W50TB - MultiPoint Concealed Door Locking System

## PRODUCT FEATURES & TECHNICAL INFORMATION

- Completely concealed within the window profiles.
- Consisting of Stainless Steel rails fitted with security Mushrooms, Keeps and connecting handle Block.
- Designed to Operate with one of our many options of "MP" multipoint drive blade handles.
- Window options for Open-In, Open-Out, Inside and outside Glazing.